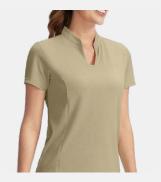

#### MEN'S AND WOMEN'S

Tucked-In, Collared Shirts for Men

Slacks or Bermuda Length Shorts for Men

Forward Facing Caps or Visors

Collared, Sleeveless Shirts for Women

Sleeved, Collarless Shirts for Women

**Soft Spike Shoes** 