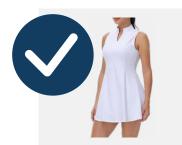

## TENNIS & PICKLEBALL ATTIRE

MEN'S AND WOMEN'S

White Tennis Attire (Accent colors, piping, and small logos allowed)

White or Non-White Tennis Sneakers

White or Non-White Caps/Visors

- In the event of cold weather, pullovers and pants may be a color other than white.
  - Ladies may wear athletic leggings, but between Memorial Day and Labor Day, white skirts must always be worn over the leggings.