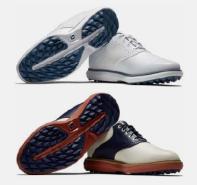

#### MEN'S AND WOMEN'S

Tucked-In, Collared Shirts for Men

Slacks or Bermuda Length Shorts for Men

Forward Facing Caps or Visors

Collared, Sleeveless Shirts for Women

Sleeved, Collarless Shirts for Women

**Soft Spike Shoes** 