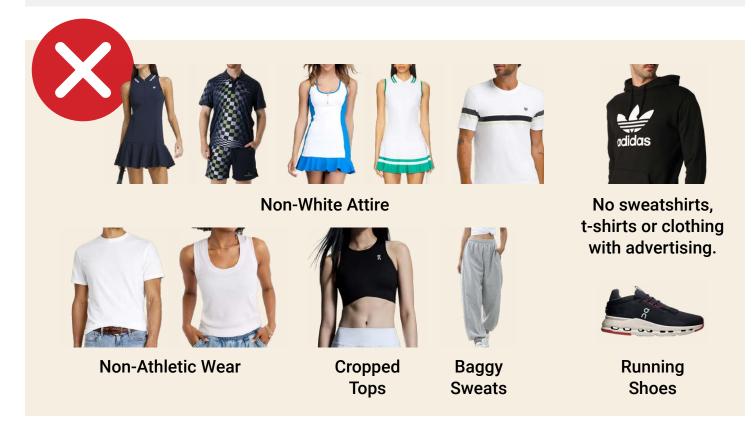

## TENNIS & PICKLEBALL ATTIRE

MEN'S AND WOMEN'S

White Tennis Attire (Accent colors, piping, and small logos allowed)

White or Non-White Tennis Sneakers

White or Non-White Caps/Visors

- In the event of cold weather, pullovers and pants may be a color other than white.
  - Ladies may wear athletic leggings, but between Memorial Day and Labor Day, white skirts must always be worn over the leggings.