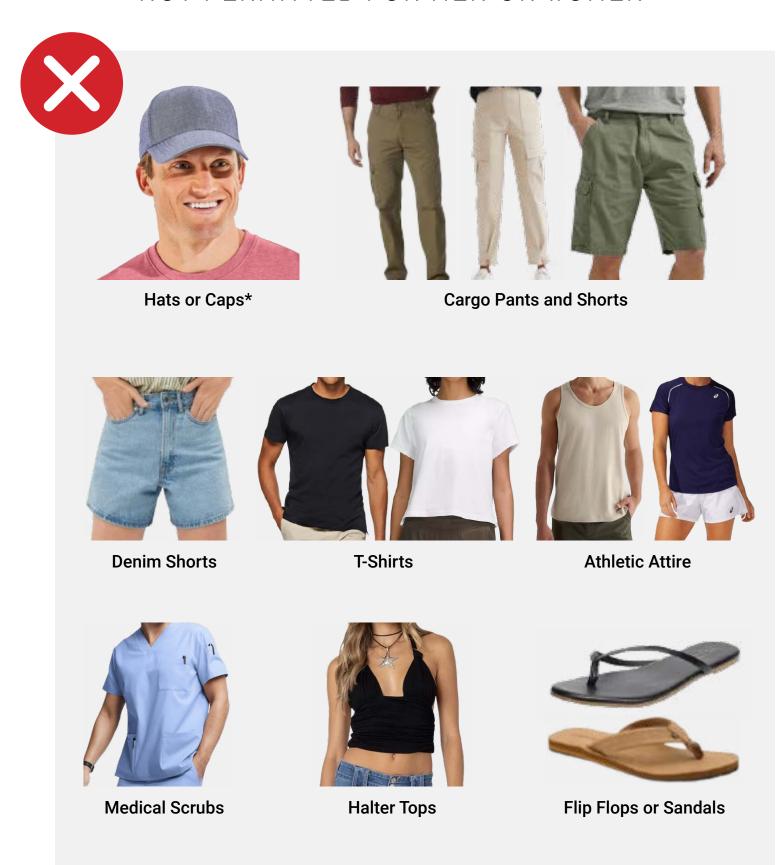

### NOT PERMITTED FOR MEN OR WOMEN

<sup>\*</sup>Men may wear forward-facing hats on the patio only. Women may wear hats indoors.

Backwards Facing Caps

**Jeans** 

**T-Shirts** 

Cargo Pants & Shorts

Tank Tops