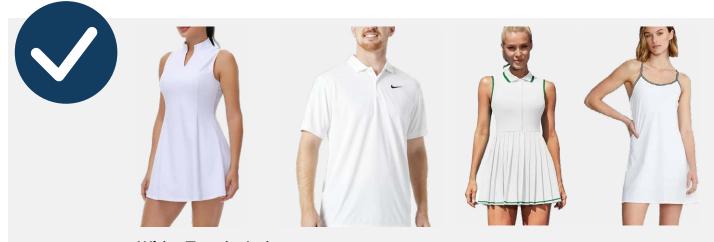

## TENNIS & PICKLEBALL ATTIRE

MEN'S AND WOMEN'S

White Tennis Attire (Accent colors, piping, and small logos allowed)

White or Non-White Tennis Sneakers

White or Non-White Caps/Visors

- In the event of cold weather, pullovers and pants may be a color other than white.
  - Ladies may wear athletic leggings, but between Memorial Day and Labor Day, white skirts must always be worn over the leggings.