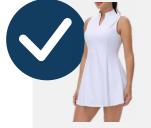

## TENNIS & PICKLEBALL ATTIRE

MEN'S AND WOMEN'S

White Tennis Attire (Accent colors, piping, and small logos allowed)

White or Non-White Tennis Sneakers

White or Non-White Caps/Visors

- In the event of cold weather, pullovers and pants may be a color other than white.
  - Ladies may wear athletic leggings, but between Memorial Day and Labor Day, white skirts must always be worn over the leggings.