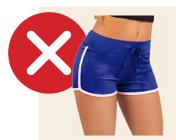

### NOT PERMITTED FOR MEN OR WOMEN

<sup>\*</sup>Men may wear forward-facing hats on the patio only. Women may wear hats indoors.