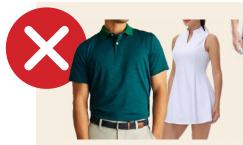

#### MEN'S AND WOMEN'S

Tucked-In, Collared Shirts for Men

Slacks or Bermuda Length Shorts for Men

Forward Facing Caps or Visors

Collared, Sleeveless Shirts for Women

Sleeved, Collarless Shirts for Women

**Soft Spike Shoes** 